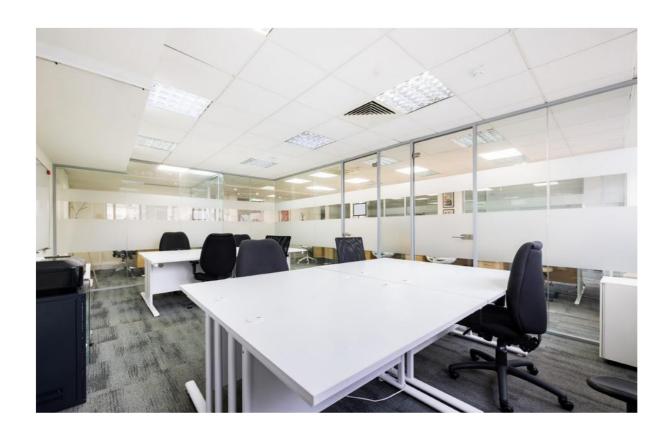

## TO LET COWORKING DESKS AND SMALL PRIVATE OFFICES 39 DOVER STREET, LONDON, W1S 4NN

**Location:** A number of coworking desks and private offices are available.

The building is situated on the western side of Dover St directly opposite Stafford St. Piccadilly Circus, Oxford Circus, Bond Street, and Green Park Underground Stations are all within walking distance. Numerous bus routes pass along Piccadilly.

Amenities • Air Conditioned

• Passenger Lift

• Fitted Kitchenette

• Raised Floors

• LED Lighting

• Good Natural Light

Newly Refurbished

• Furniture Available

• Entry Phone System

• Showers

• Meeting Room

**Lease:** Private offices are available from the landlord on a licence basis

from six months.

**Legal Costs:** Each party is to bear their own legal costs incurred in this