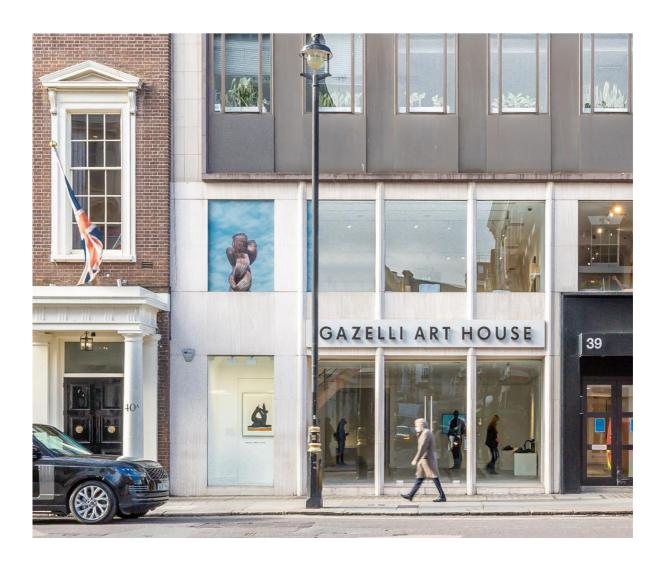

## TO LET COWORKING DESKS AND SMALL PRIVATE OFFICES 39 DOVER STREET, LONDON, W1S 4NN

**Location:** A number of coworking desks and private offices are available.

The building is situated on the western side of Dover St directly opposite Stafford St. Piccadilly Circus, Oxford Circus, Bond Street, and Green Park Underground Stations are all within walking distance. Numerous bus routes pass along Piccadilly.