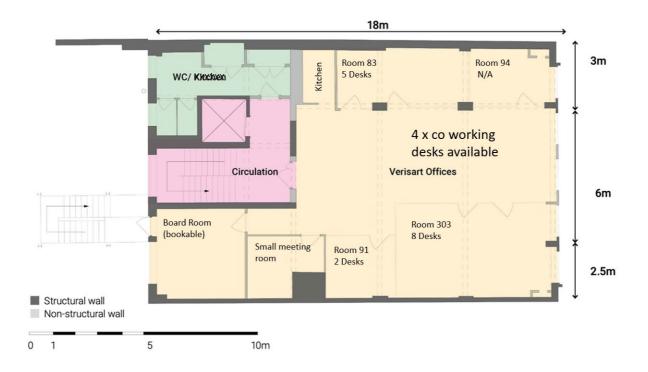

month | Cost Per Annum<br>per desk | Room Total Per Annum: |
|--------------------|---------------|----------------------------|----------------------------|-----------------------|
| Coworking desk     | X 4 Available | £550.00                    | £6,600                     |                       |
| Private Room 91    | 2             | £600                       | £7,200                     | £14,400               |
| Private Room 83    | 5             | £600                       | £7,200                     | £36,000               |
| Private Room 303   | 8             | £600                       | £7,200                     | £57,600               |
| Private Room<br>94 | 2             | £600                       | £7,200                     | £14,400               |

## L2 Plan