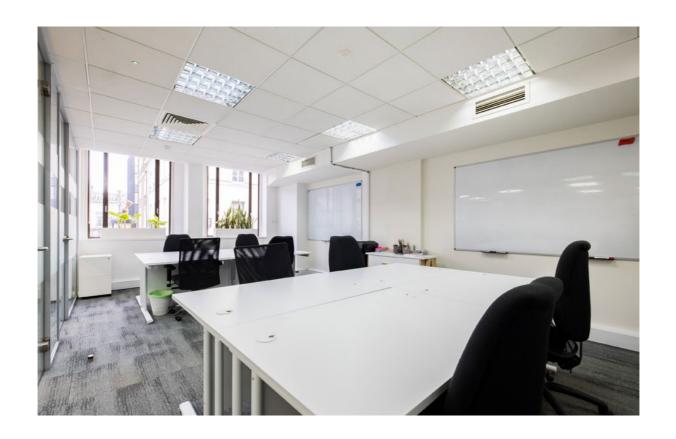

## TO LET COWORKING DESKS AND SMALL PRIVATE OFFICES, ALL INCLUSIVE RENT, 39 DOVER STREET, MAYFAIR, LONDON, W1S 4NN

**Location:** The building is situated on the western side of Dover St directly

opposite Stafford St. Piccadilly Circus, Oxford Circus, Bond Street, and Green Park Underground Stations are all within walking

distance. Numerous bus routes pass along Piccadilly.

**Amenities** All inclusive rent including:

• Air Conditioned

• Passenger Lift

• Fitted Kitchenette

Raised Floors

• LED Lighting

• Good Natural Light

• Newly Refurbished

• Furniture Available

• Entry Phone System

• Showers

• Meeting Room (free to use)

**Lease:** Private offices are available from the landlord on a licence basis

from six months.

**Legal Costs:** Each party is to bear their own legal costs incurred in this