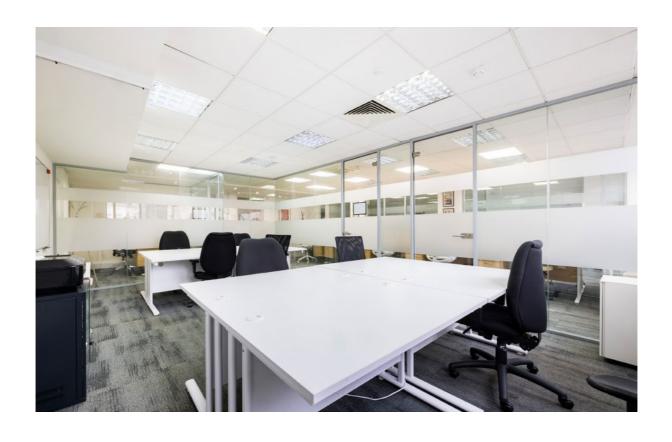

## TO LET COWORKING DESKS AND SMALL PRIVATE OFFICES, ALL INCLUSIVE RENT, 39 DOVER STREET, MAYFAIR, LONDON, W1S 4NN

**Location:** The building is situated on the western side of Dover St directly

opposite Stafford St. Piccadilly Circus, Oxford Circus, Bond Street, and Green Park Underground Stations are all within walking

distance. Numerous bus routes pass along Piccadilly.

**Amenities** All inclusive rent including:

• Air Conditioned

• Passenger Lift

• Fitted Kitchenette

Raised Floors

• LED Lighting

• Good Natural Light

• Newly Refurbished

• Furniture Available

• Entry Phone System

• Showers

• Meeting Room (free to use)

**Lease:** Private offices are available from the landlord on a licence basis

from six months.

**Legal Costs:** Each party is to bear their own legal costs incurred in this