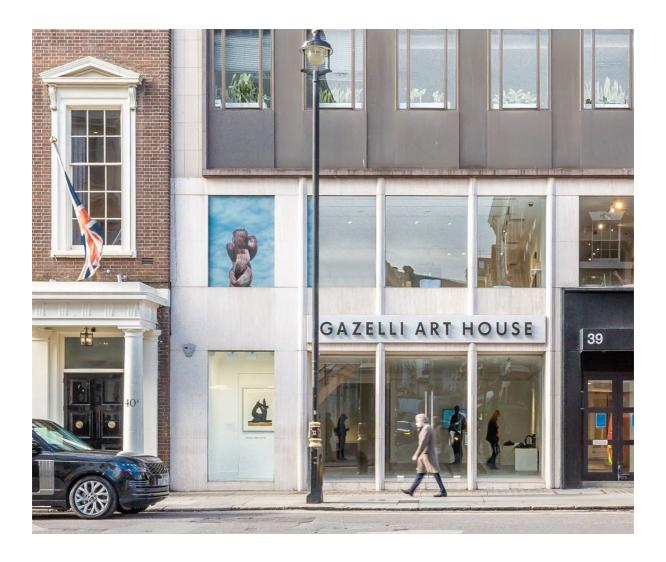

## TO LET COWORKING DESKS AND SMALL PRIVATE OFFICES, ALL INCLUSIVE RENT, 39 DOVER STREET, MAYFAIR, LONDON, W1S 4NN

**Location:** The building is situated on the western side of Dover St directly

opposite Stafford St. Piccadilly Circus, Oxford Circus, Bond Street, and Green Park Underground Stations are all within walking