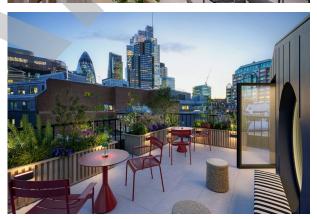

Dome Spitalfields

48 Artillery Lane, Spitalfields, London

Unique opportunity to acquire a self contained and newly refurbished 7,922sf office with design at its core.

7,922 sq ft

(735.98 sq m)

- Newly refurbished boutique office space
- Roof Terrace with views over the City
- Self contained HQ opportunity
- Vibrant location
- Available Summer 2025

#### Accommodation

The accommodation comprises the following areas:

| Name                             | sq ft | sq m   | Availability |
|----------------------------------|-------|--------|--------------|
| Outdoor - Roof Terrace           | 280   | 26.01  | Available    |
| 3rd - Office                     | 807   | 74.97  | Available    |
| 2nd - Office                     | 969   | 90.02  | Available    |
| 1st - Office                     | 3,100 | 288    | Available    |
| Ground - Office/Reception        | 3,046 | 282.98 | Available    |
| Basement - End of trip facilites | 861   | 79.99  | Available    |