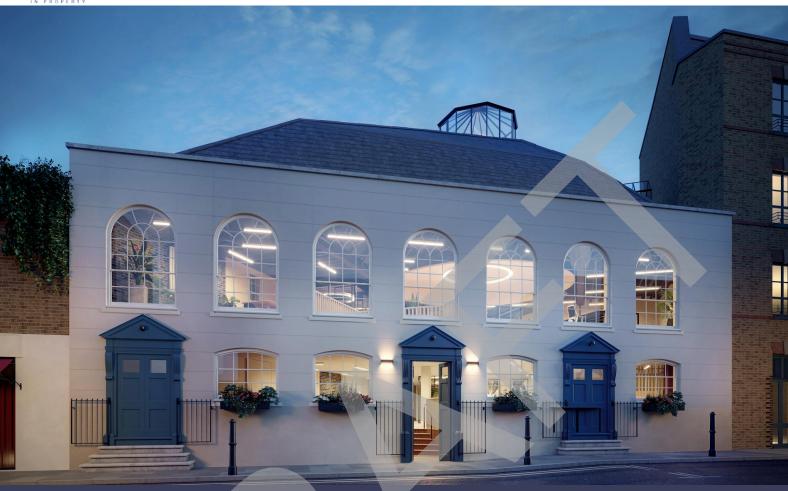

Dome Spitalfields

48 Artillery Lane, Spitalfields, London

Unique opportunity to acquire a self contained and newly refurbished 7,922sf office with design at its core.

7,922 sq ft

(735.98 sq m)

- Newly refurbished boutique office space
- Roof Terrace with views over the City
- Self contained HQ opportunity
- Vibrant location
- Available Summer 2025

### Description

7,922 sf self contained newly refurbished office